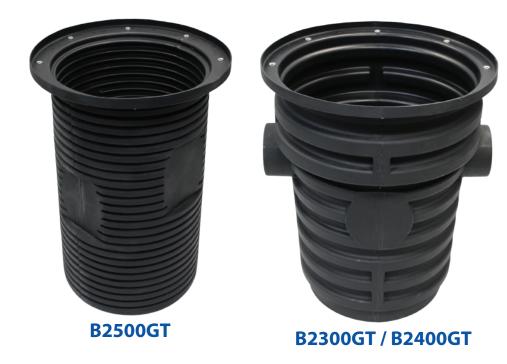

## **Corrugated Sump Basins**

### **Specs**

|                 |                   |               | <u>Capacity</u>     | <u>Wall</u>      |              |
|-----------------|-------------------|---------------|---------------------|------------------|--------------|
| <u>Part No.</u> | <u>Dimensions</u> | <u>Weight</u> | <u>(US Gallons)</u> | <u>Thickness</u> | <u>Depth</u> |
| B2300GT         | 18" x 24"         | 7 lbs         | 26                  | 3/16"            | 24.25"       |
| B2400GT         | 18" x 30"         | 9 lbs         | 34                  | 3/16"            | 30.25"       |
| B2500GT         | 16" x 24"         | 7 lbs         | 22                  | 3/16"            | 24.75"       |