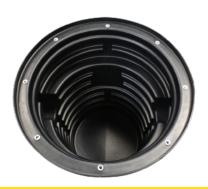

### **Cover Options**

**Cover Options Include** *Most* 18"**TOPP Covers** 

**C23WTL-R1** 

8 inserts included in the flange to ensure gas tight application

C23STL-R1

#### **Features Include:**

- 8 inserts included in the flange to ensure gas tight application
- · Constructed of durable, corrosion-resistant polyethylene resin
- Designed for new construction and retrofit applications
- Engineered to resist buckling
- One piece design ensures environmental security
- · Exceeds all industry standards
- Will accept most 18"TOPP covers
- Lightweight, stackable construction, can easily shipped via UPS or common carrier