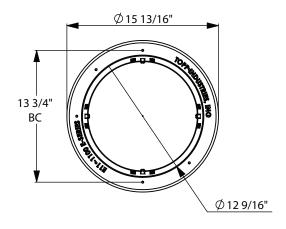

### **Cover Dimensional Data**

#### **Included Cover:**

E-C13SP: Structural Foam Crawl Space Sump Pump Basin Cover Cover Weight: 1.5 Pounds