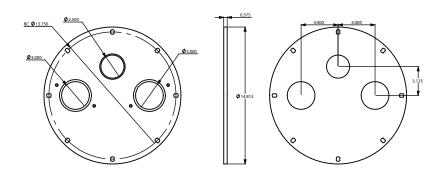

des the best solution for waterproofing in the home. Custom designed and fitted for crawl space areas, it also is a perfect solution for dewatering under homes, basements or anywhere water may accumulate. Made from durable structural foam material, this basin is lightweight and made to last.

**Product Number: E11-1100-PERF** 

#### **Features Include:**

- 12.5" X 15" perforated sump pump pit
- Includes 3 hole cover
- Made from structural foam material for a durable, lasting product
- Can be shipped via UPS

### **Specifications:**

Capacity: 7.3 US Gallons Weight: 6 Pounds

#### **Included Cover:**

E-C13SP: Structural Foam Crawl Space Sump Pump Basin Cover Cover Weight: 1.5 Pounds



# **Crawl Space Sump Pump Basin**

## **Basin Dimensional Data**







### **Cover Dimensional Data**