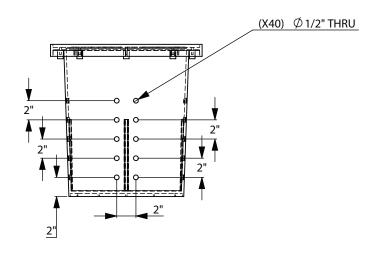

## **Basin Dimensional Data**

#### **Features Include:**

- 12.5" X 15" perforated sump pump pit
- Includes 3 hole cover
- Made from structural foam material for a durable, lasting product
- Can be shipped via UPS