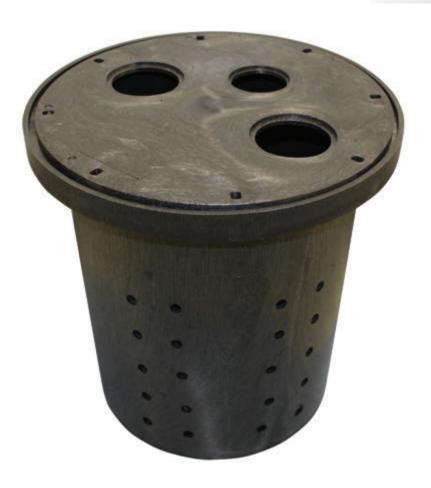

## **Crawl Space Sump Pump Basin**

TOPP's **Crawl Space Sump Pump Basin** provides the best solution for waterproofing in the home. Custom designed and fitted for crawl space areas, it also is a perfect solution for dewatering under homes, basements or anywhere water may accumulate. Made from durable structural foam material, this basin is lightweight and made to last.

**Product Number: E11-1100-PERF** 

#### **Features Include:**

- 12.5" X 15" perforated sump pump pit
- Includes 3 hole cover
- Made from structural foam material for a durable, lasting product
- Can be shipped via UPS