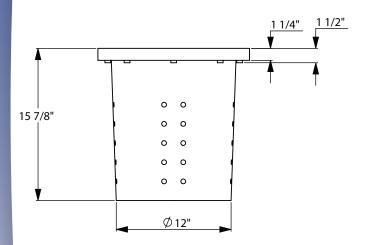

## **Basin Dimensional Data**

#### **Features Include:**

- 12.5" X 15" perforated sump pump pit
- Includes 3 hole cover
- Made from structural foam material for a durable, lasting product
- Can be shipped via UPS

### **Specifications:**

Capacity: 7.3 US Gallons Weight: 6 Pounds