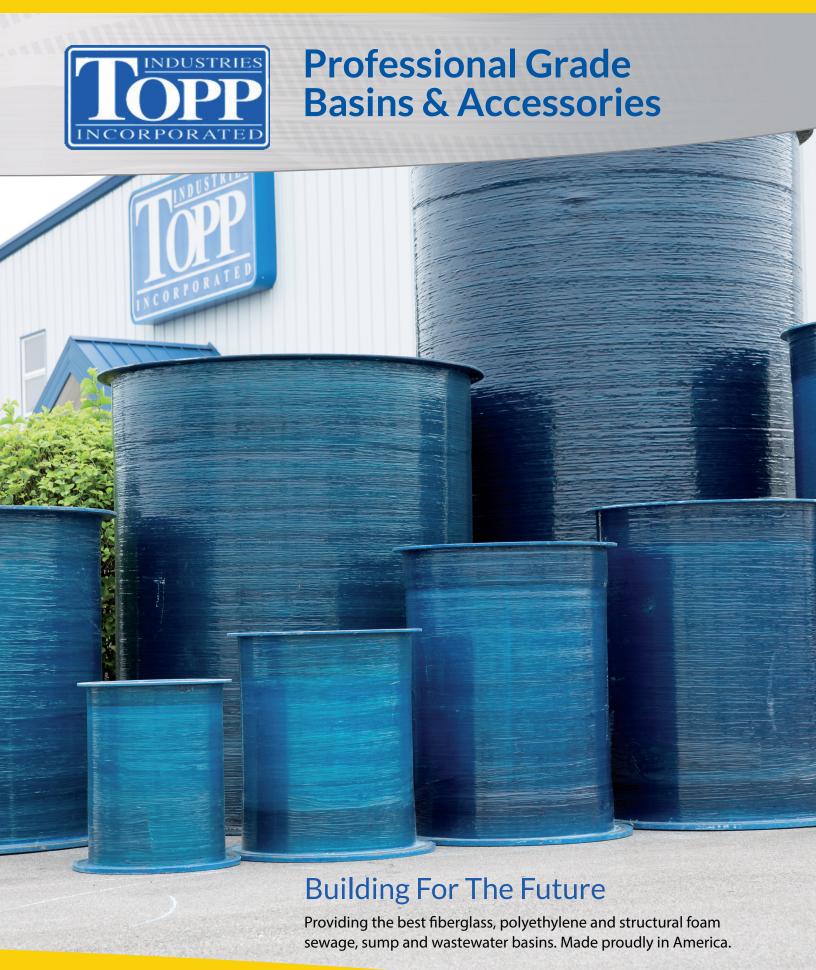

## The Industry Leader in Sump & Sewage Basins

TOPP Industries, Inc. offers a complete line of polyethylene, fiberglass and structural foam basins, lids and covers. We also offer lift stations, septic tank risers, rail systems, uniseals and more. All of our products are built to handle your sump, sewage and wastewater distribution needs.

# Specializing in Structural Foam, Polyethylene and Filament Winding

### **Fiberglass**

Our state-of-the-art facility manufactures both common basin sizes, as well as custom orders made to spec.

In 1988, Kevin Birchmeier had a vision of creating a quality product that consumers could not only trust, but rely on, for the best choice in economical and environmentally responsible sump, sewage and wastewater products. Getting its start out of a two car garage in Rochester, Indiana, TOPP Industries, Inc. was started from humble beginnings – and only a few employees. Since that time, TOPP has grown to an internationally recognized brand with over 120 employees and over 300,000 square feet of manufacturing space.